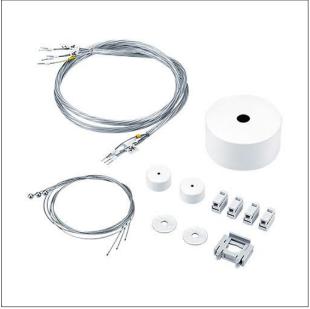

## Mounting- and power-feed kit

Installation kit in white for CLARIS evolution L3080 luminaires. Complete set for single luminaire and the first luminaire with continuous row mounting. Consists of 1 ceiling rose in white, 2 ceiling fixing elements, 3 suspension cords of length For L3080 cord length 3100 mm in white, 1 cable strain relief, 4 connection terminals, 1 transparent connection cable, 5x1.5mm2 (not halogen-free).